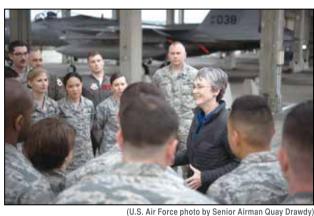

(U.S. Air Force photo by Airman 1st Class Greg Erwin)

▲ Secretary of the Air Force Heather Wilson addresses Airmen of the 34th Aircraft Maintenance Unit from Hill Air Force Base, Utah, Feb. 1, at Kadena Air Base. Members of Team Kadena showcased aircraft and highlighted their missions and ideas during Wilson's tour of the installation.