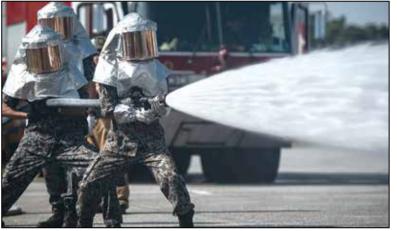

#### ANNUAL 2018

y on the P-8A to

arn about the

idon's abilities

d the role it plays

in the Pacific region

(U.S. Air Force photo by Airman 1st Class Greg Erwin

Members from the Naha Air Base fire department test the force of water from the hose during joint live-fire training Aug. 7, at Kadena Air Base. The exercise allowed the 18th CES and JASDF to utilize different equipment, and review tactics to putting out fires as part of a knowledge exchange.