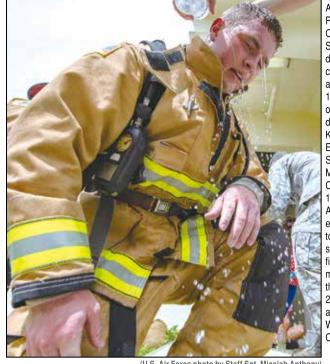

# SEPTEMBER

Senior Airman Forrest Privette, 18th **Civil Engineer** Squadron cools down 110 flights of stairs during the Kadena Fire Emergency Services 9/11 Climb Sept. to honor the made during the Sept. 11, World Trade

(U.S. Air Force photo by Staff Sgt. Micaiah Anthony)

(U.S. Air Force photo by Senior Airman Savannah L. Waters

driver operator after climbing Memorial Stair 11. at Kadena Air Base. The event was held sacrifices 417 first responders 2001, terrorist attacks at the Center in N.Y.