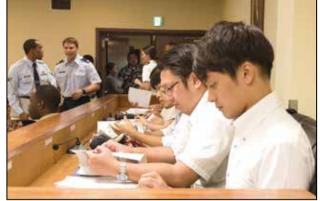

(U.S. Air Force photo by Airman 1st Class Greg Erwin)

(U.S. Air Force photo by Airman 1st Class Greg Erwin)

Local Okinawans look over the script for the mock trial as part of the Military Justice Symposium June 29, at Kadena Air Base. The mock trial was a part of the Military Justice Symposium, in which members from all branches of the U.S. military and local Okinawan legal members converged on Kadena Air Base for a knowledge exchange.