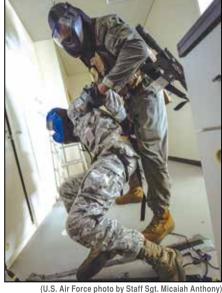

(U.S. Air Force photo by Staff Sgt. Matthew B. Fredericks)

(U.S. Air Force photo by Staff Sgt. Micaiah Anthony)

#### Μ URAI G E S Α Α Т

An aeromedical evacuation team and critical care air transport team consisting of Airmen from the 375th AE Squadron, 18th AE Squadron, 673rd Medical Group and 36th Medical Group, load a priority care patient onto a C-17 Globemaster III at Anderson Air Force Base, Guam, May 15. The C-17 from Travis AFB, Calif., was configured by an AE aircrew to provide aerial transport of patients throughout the Pacific regior