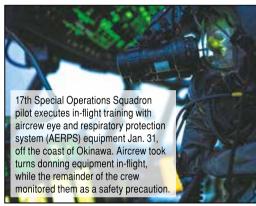

17th Special Operations Squadron aircrew explain night flying and instrument procedures to their counterpart from the Philippine Air Force 220th Airlift Squadron during a tactics, techniques and procedures exchange May 10, at Clark Air Base, Philippines. During the mutually beneficial exchange, aircrew shared knowledge and procedures on flying night low level and the integration of NVG devices.