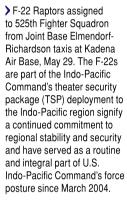

# A LOOK BACK AT ZOTE KADENA AIR BASE AMURAI

JANUAR

Japan Air Self-Defense Force Maj. Gen. Koji Imaki (left), 3rd Air Wing commander, and Col. Juris Jansons, 5th Air Force director of operations, discuss the capabilities of the F-35A Lightning II during a tour Jan. 12, at Kadena Air Base. While attending the event, senior officers, warfighters and F-35A experts discussed a range of topics related to integrating the new capabilities of the U.S. Air Force's 5th generation aircraft into multilateral air operations. The F-35s deployed to Kadena Air Base are part of a routine theater security package.