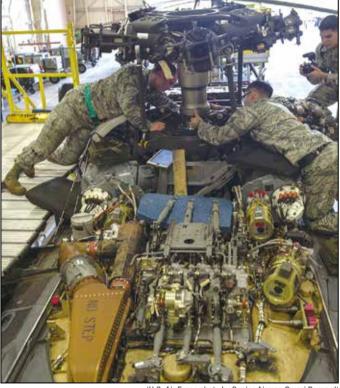

U.S. Air Force photo by Senior Airman Omari Bernard)

(U.S. Air Force photo by Senior Airman Omari Bernard ▲ A U.S. Air Force HH-60G Pavehawk crew chiefs from the 33rd Helicopter Maintenance Unit perform a 600-hour phase inspection Jan. 10, at Kadena Air Base. During a phase inspection, the phase dock section of the 33rd Helicopter Maintenance Unit inspects every nook and cranny of the aircraft looking for damage, rust or corrosion.