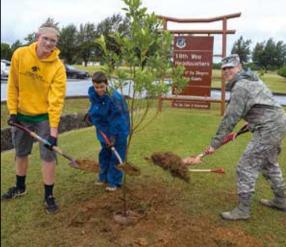

# 2018 ANNUAL

(U.S. Air Force photo by Senior Airman Omari Bernard) Lt. Col. Michell Gill, 718th Civil Engineer Squadron commander, helps scouts from Boy Scouts of America Troop 102 and 109 dig holes during a tree planting ceremony April 17, at Kadena Air Base. The 718th CES planted trees with the help of the boy scouts to commemorate Earth Day.