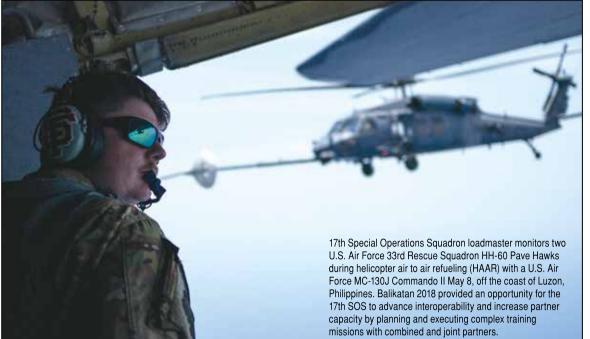

17th Special Operations Squadron aircrew explain night flying and instrument procedures to their counterpart from the Philippine Air Force 220th Airlift Squadron during a tactics, techniques and procedures exchange May 10, at Clark Air Base, Philippines. During the mutually beneficial exchange, aircrew shared knowledge and procedures on flying night low level and the integration of NVG devices.