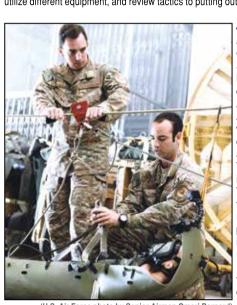

Official Kadena Air Base inquiries: 18wg.papublicaffairs@us.af.mil DSN:634-3813

Squadron operators

Jan. 9, at Kadena Air Base. 320th STS

pararescuemen and

combat controllers

Fire" and field care.