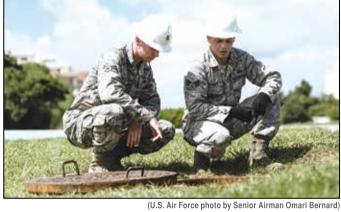

U.S. Air Force photo by Senior Airman Omari Bernard)

(U.S. Air Force photo by Senior Airman Omari Bernard ▲ A U.S. Air Force HH-60G Pavehawk crew chiefs from the 33rd Helicopter Maintenance Unit perform a 600-hour phase inspection Jan. 10, at Kadena Air Base. During a phase inspection, the phase dock section of the 33rd Helicopter Maintenance Unit inspects every nook and cranny of the aircraft looking for damage, rust or corrosion.