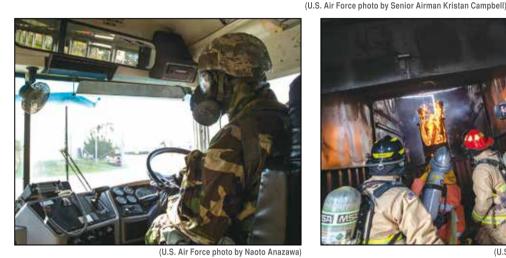

# FEBRUARY

(U.S. Air Force photo by Staff Sgt. Benjamin Sutton)

▲ Local Japanese firefighters use their water hoses to put out a simulated helicopter fire at the Okinawa Athletic Park, Feb. 23, in Okinawa City. The firefighters and first-responders worked with 18th Civil Engineer Squadron's fire department training section preparing for a variety of scenarios involving many separate agencies.

#### ANNUAL 2018

y on the P-8A to

arn about the

idon's abilities

d the role it plays

in the Pacific region

(U.S. Air Force photo by Airman 1st Class Greg Erwin

Members from the Naha Air Base fire department test the force of water from the hose during joint live-fire training Aug. 7, at Kadena Air Base. The exercise allowed the 18th CES and JASDF to utilize different equipment, and review tactics to putting out fires as part of a knowledge exchange.