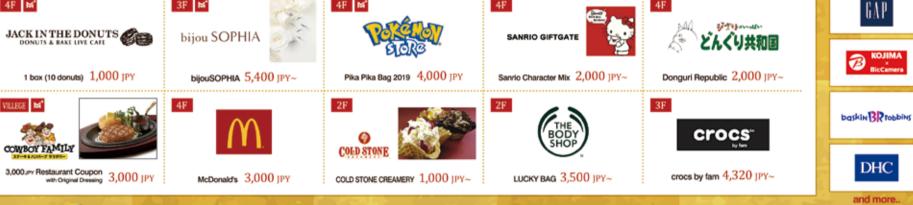

-Jan 1100-1900 KAB Concession Mall Café Shiyu de Pokko 5-Jan 1100-1900 Foster Main Store Old Spices 6-Jan 1100-1900 KAB Concession Mall Old Spices 6-Jan 1100-1700 Foster Main Store Triple A

22-Dec 1100-1700 KAB Concession Mall Churros Chilin-no-Suzu Churros Chilin-no-Suzu 



LIMITED SUPPLY

# FORTUNE BAG SALE 2019, **2019 Jan**

Doors Open at 9AM on Jan.1, 2019 (Doors open at 10AM after Jan.2)

FUKUBUKURO are called happy bags or fortune bags. It is one of many Japanese New Year's traditions to buy fukubukuro. Although what's inside is a mystery, usually these bags contain higher value items than the purchase price. Purchase a fukubukuro to discover your fortune!

Limited quantities available. Subject to change without notice.

Y C O M W A 0 Ν M K N A R E A A 4F ⊠ 3F 🖬 4F ⊠**\*** 4F 4F





Have you used The Rycom Military Discount Program?

# How does it work?



located by the entrance area of participating stores.

2. At register, present your military ID during checkout.

< Pick up the participating store list TODAY! at 1F Tourist Information located at arrival gate area.





Subject to change without notice. Cannot be combined with other promotion offer.







Rycom Mall is located across from Plaza Housing Area.



# ✓EON MALL Okinawa Rycom

sam more about Rycom Military Discount