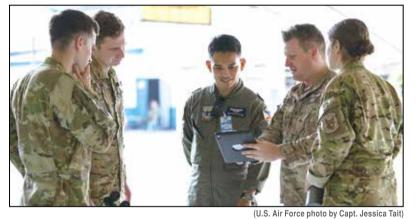

#### 2018 ANNUAL

(U.S. Air Force photo by Capt. Jessica Tait)

U.S. Air Force photo by Senior Airman Quay Drawdy) ▲ Gen. Terrence O'Shaughnessy, Pacific Air Forces commander, coins Senior Airman Everald March, 18th Logistics Readiness Squadron fuels distribution operator at Kadena Air Base, May 10. O'Shaughnessy met with Airmen from different units to acknowledge and thank them for their accomplishments.