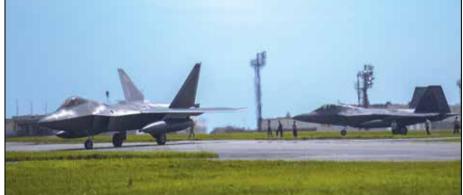

#### Μ URAI G E S Α Α Т

An aeromedical evacuation team and critical care air transport team consisting of Airmen from the 375th AE Squadron, 18th AE Squadron, 673rd Medical Group and 36th Medical Group, load a priority care patient onto a C-17 Globemaster III at Anderson Air Force Base, Guam, May 15. The C-17 from Travis AFB, Calif., was configured by an AE aircrew to provide aerial transport of patients throughout the Pacific regior