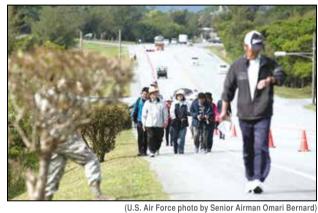

 Joshua Stephney, 18th Security Forces Squadron patrolman, encourages marathon runners Feb. 18, at Kadena Air Base. Kadena Air Base has supported and strengthened relations with the local community through the Okinawa Marathon for the last 26 years.