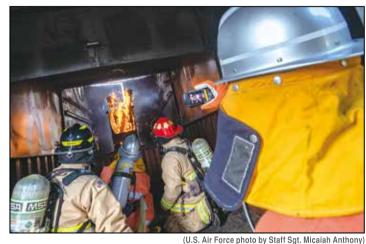

# FEBRUARY

(U.S. Air Force photo by Staff Sgt. Benjamin Sutton)

▲ Local Japanese firefighters use their water hoses to put out a simulated helicopter fire at the Okinawa Athletic Park, Feb. 23, in Okinawa City. The firefighters and first-responders worked with 18th Civil Engineer Squadron's fire department training section preparing for a variety of scenarios involving many separate agencies.

#### ANNUAL 2018

y on the P-8A to

arn about the

idon's abilities

d the role it plays

in the Pacific region

(U.S. Air Force photo by Airman 1st Class Greg Erwin

Members from the Naha Air Base fire department test the force of water from the hose during joint live-fire training Aug. 7, at Kadena Air Base. The exercise allowed the 18th CES and JASDF to utilize different equipment, and review tactics to putting out fires as part of a knowledge exchange.