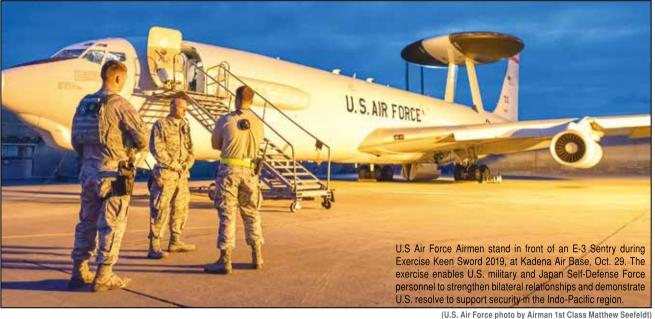

t drags a dummy during the 2018 Fire Muster Oct. 11, at Kadena Air Base. The fire muster was one of many events hosted by the 18th Civil Engineer Squadron during Fire Prevention Week.



(U.S. Air Force photo by Staff Sgt. Micaiah Anthony)

▲ A child high-fives Sparky the Fire Dog before a fire safety briefing from Staff Sgt. Dominic Schultz, left, 18th Civil Engineer Squadron fire inspector, Tech. Sgt. Marshall Boykins, 18th CES NCO in-charge of fire inspections, Oct. 10, at Kadena Elementry School on Kadena Air Base. Firefighters from the 18th CES started Fire Prevention Week off with a proclamation signing followed by an open house at Fire Station 1, school visits, presentations, demonstrations, a fire muster and a parade. The events were designed to promote fire safety and awareness.





 Okinawa children pick candy during a Halloween trick-or-treat event Oct. 31, on Kadena Air Base. Japanese residents participated in a cultural exchange allowing a portion of local communities to experience trick-ortreating with service members.



Limited Offer







# Limited Time until Mar. 3, 2019

Time Lantern Lighting 18:00-22:00 Murasaki Mura is Open for Entry from 9:00

Place Murasaki Mura (Yomitan Village)

600 ven for adults 500 yen for junior high and Admission high school students

Enjoy Okinawa Soba at Old Okinawan House, Janatei Restaurant.

\*



A variety of stage entertainment, food stalls offering delicious treats, projection mapping, and more!

S A M U R A I G A T E

1DAJISIEJKIIRIONZAN 大石林山 Yanbaru national park

> EXPERIENCE THE NATURE OF OKINAWA

2018 NEW OPEN! M