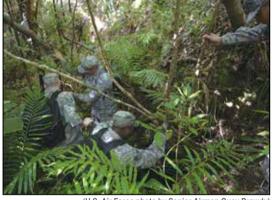

(U.S. Air Force photo by Senior Airman Quay Drawdy) ▲ U.S. Air Force Airmen assigned to the 18th Medical Group navigate through dense jungle terrain during the Preventative Aerospace Medicine Convention May 18, at Kadena Air Base. The PAMACON is a field training day focusing on establishing and supporting an operational site in deployed environments.