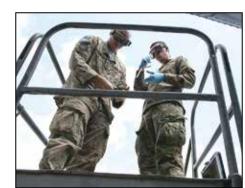

(U.S. Air Force photo by Staff Sgt. Jessica H. Smith)

✓ Tech. Sgt. Joshua Dungan, 353rd Special Operations Maintenance Squadron Electronic Warfare Systems craftsman and Airman 1st Class Anthony Allen, 353rd SOMXS EW systems apprentice work together to maintain electronic warfare systems, April 4, at Kadena Air Base. Both Dungan and Allen ensure the electronic warfare defensive systems are maintained.