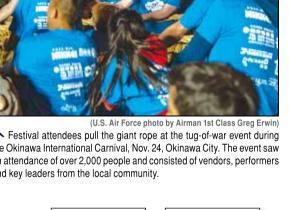

(U.S. Air Force photo by Airman 1st Class Greg Erwin)

▲ Secretary of the Air Force Heather Wilson addresses Airmen of the 34th Aircraft Maintenance Unit from Hill Air Force Base, Utah, Feb. 1, at Kadena Air Base. Members of Team Kadena showcased aircraft and highlighted their missions and ideas during Wilson's tour of the installation.