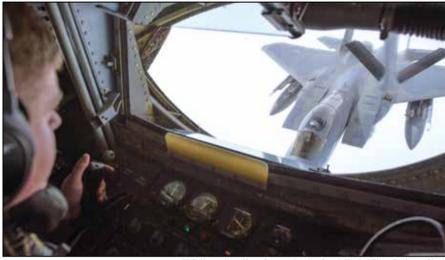

Tech. Sgt. Michael Voorhees, with 909th Air Refueling Squadron, refuels an F-15C in support of Valiant Shield, on Sept. 20. Valiant Shield is a U.S. only, biennial field training exercise (FTX) with a focus on integration of joint training in a blue-water environment among U.S. forces. This training enables real-world proficiency in sustaining joint forces through detecting, locating, tracking, and engaging units at sea, in the air, on land, and in cyberspace in response to a range of mission areas.