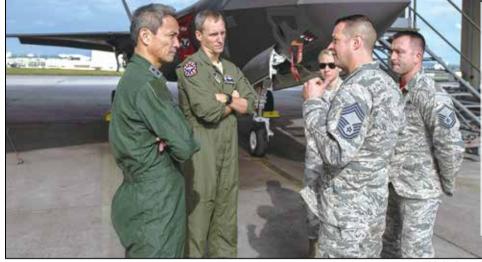

# A LOOK BACK AT ZOTE KADENA AIR BASE AMURAI

JANUAR

Japan Air Self-Defense Force Maj. Gen. Koji Imaki (left), 3rd Air Wing commander, and Col. Juris Jansons, 5th Air Force director of operations, discuss the capabilities of the F-35A Lightning II during a tour Jan. 12, at Kadena Air Base. While attending the event, senior officers, warfighters and F-35A experts discussed a range of topics related to integrating the new capabilities of the U.S. Air Force's 5th generation aircraft into multilateral air operations. The F-35s deployed to Kadena Air Base are part of a routine theater security package.